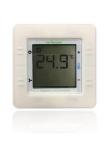

#### **Jacky Instruments Limited**

Jacky Instruments Limited providing a solution direct replace the traditional wall-mounted thermostat directly without the need to modify the fan-coil-unit. The "smart-thermostat" implements a smart control algorithm that can maintain a very stable indoor temperature. Total energy consumed by both fan-coil-unit and chilled-water-pump of the secondary chilled water circuit is also significantly reduced. The "smart-thermostat can also be controlled and monitored via cloud service and the Building Management System.