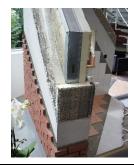

#### **Acoustics Innovation Limited**

SilentUP® Retractable Noise Barrier is designed to be easily installed and mobilized by people without using any mechanical equipment. It is installed upwards from ground level and the process is quiet for nighttime assembly. An automatic mechanism is incorporated to relieve excessive wind load on structure during occasional gusts in order to achieve the lightweight structure. Water barriers with extended supports are used as the base to ensure structural stability.