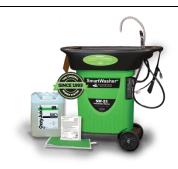

#### **SmartWasher**

The award winning SmartWasher® is the world's bestselling bioremediation washing system, utilize a powerful aqueous based degreasing solution to clean your greasy parts, the OZZYJUICE armed with superior cleaning capability.