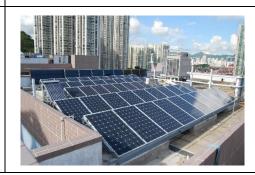

#### **Water Supplies Department**

WSD commissioned Hong Kong's first ever photovoltaic (PV) pilot system at the Shek Pik Reservoir in February this year. This pilot project is designed for an output power of 100kW that would harvest about 120,000 units of electricity annually. Apart from making use of renewable energy for power supply, the PV system can improve water quality by suppressing algae growth, reduce the use of precious land resources and reducing CO2 emission. There are currently 17 nos. of reservoirs in Hong Kong, WSD is examining the feasibility of implementing large-scale floating solar farms in the future.