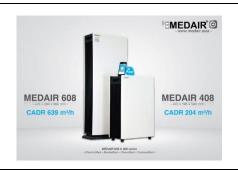

#### **Hong Kong Air Purifier Center Limited**

Hong Kong Air Purifier Center provides consult services & products such as MEDAIR, Netherlands, Euromate, Italy JONIX, LIFAair, TiO2, innoclean and Mone, etc improve indoor air-quality and satisfy different consumers' needs.

MEDAIR 608, 601, 504 & 408 are designed for 0.01 & 0.3um fine particle including smoke and PM2.5, etc, & kills bacteria & virus effectively. It allows free of consumable-part and bases on their environment to choose chambers.