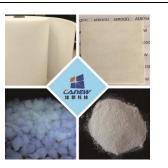

#### Canew Tech (HK) limited

Canew Tech specialized in green technology provide solution with Aerogel product, CANEW Aerogel Thermal blanket can be operating in -50oC to 1100oC, flammability grade A1, and ultra-low thermal conductivity. Canew is sole distributor of CABOT products. CABOT Thermal wrap has excellent thermal insulation (0.015W/mK at -150oC) in cryogenic condition; CABOT Enova granules has Ultra-low thermal conductivity (0.012W/mK), fully hydrophobicity, light weight, applicable in any substance to improve insulation performance.