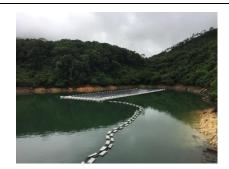

#### **Water Supplies Department**

WSD commissioned Hong Kong's first ever photovoltaic (PV) pilot system at the Shek Pik Reservoir in February this year. This pilot project is designed for an output power of 100kW that would harvest about 120,000 units of electricity annually. Apart from making use of renewable energy for power supply, the PV system can improve water quality by suppressing algae growth, reduce the use of precious land resources and reducing CO2 emission. There are currently 17 nos. of reservoirs in Hong Kong, WSD is examining the feasibility of implementing large-scale floating solar farms in the future.