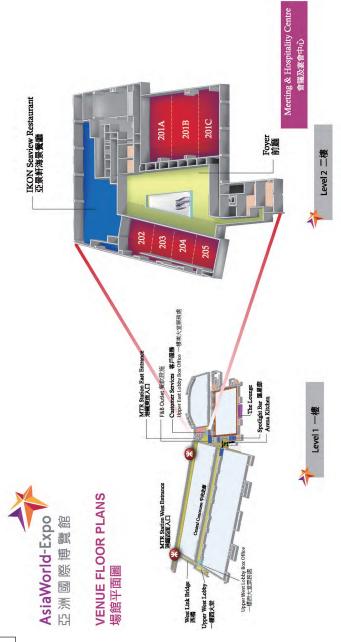

## Section Plan of AsiaWorld-Expo 亞洲國際博覽館切面圖 \_\_\_\_\_

| Service 服務                           | Location 地點                                                                                                                         |  |  |
|--------------------------------------|-------------------------------------------------------------------------------------------------------------------------------------|--|--|
| Automatic Teller Machines<br>自動櫃員機   | MTR Station East Entrance at East Lobby Level 1,<br>MTR Station West Entrance, East Lobby Ground<br>Floor<br>港鐵站東大堂一樓,港鐵站西面出口,東大堂地下 |  |  |
| Airport Express Tickets              | MTR Station at East Lobby Level 1                                                                                                   |  |  |
| 機場快綫車票                               | 港鐵站,東大堂一樓                                                                                                                           |  |  |
| Booth Booking<br>申請攤位                | Fair Management Office at Room 103,<br>Hall 3 Side Entrance<br>主辦機構辦事處 <sup>,</sup> 3號展館側門103室                                      |  |  |
| Booth Set-up & Facilities<br>攤位建設及設施 | Technical Services Counter at Hall 3<br>(opposite to booth 3-H02)<br>攤位設施中心,3號展館 (展位3-H02對面)                                        |  |  |
| Business Centre                      | Business Centre at Room 103, Hall 3 Side Entrance                                                                                   |  |  |
| 商務中心                                 | 商務中心,3號展館側門103室                                                                                                                     |  |  |
| Cafeteria                            | Inside Halls 3 & 6                                                                                                                  |  |  |
| 餐飲服務                                 | 3號及6號展館場內                                                                                                                           |  |  |
| Cloak Room                           | Hall 6 (opposite to booth 6-C19)                                                                                                    |  |  |
| 衣帽間                                  | 6號展館 (展位6-C19對面)                                                                                                                    |  |  |
| Email                                | Hall 8 (opposite to booth 8-A02)                                                                                                    |  |  |
| 電郵服務                                 | 8號展館 (展位8-A02對面)                                                                                                                    |  |  |
| Fair Management Office               | Room 103, Hall 3 Side Entrance                                                                                                      |  |  |
| 主辦機構辦事處                              | 3號展館側門103室                                                                                                                          |  |  |
| Fax                                  | Business Centre at Room 103, Hall 3 Side Entrance                                                                                   |  |  |
| 傳真                                   | 商務中心,3號展館側門103室                                                                                                                     |  |  |
| International Calls                  | Available at public telephones                                                                                                      |  |  |
| 國際電話                                 | 適用於所有公共電話                                                                                                                           |  |  |
| Legal Advisor<br>法律顧問                | Fair Management Office at Room 103,<br>Hall 3 Side Entrance<br>主辦機構辦事處 <sup>,</sup> 3號展館側門103室                                      |  |  |
| Official Freight Forwarder<br>大會貨運代理 | Official Freight Forwarder Counter at Hall 3<br>(opposite to booth 3-J02)<br>大會貨運代理櫃檯,3號展館 (展位3-J02對面)                              |  |  |