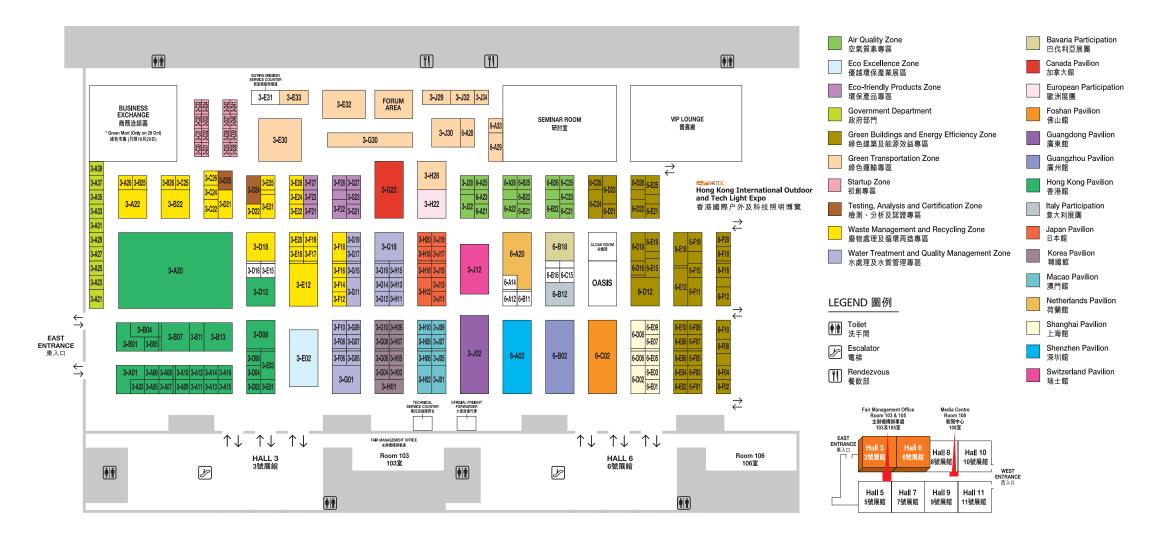

## Section Plan of AsiaWorld-Expo 亞洲國際博覽館切面圖 \_\_\_\_\_

| Service 服務                           | Location 地點                                                                                                                         |  |  |
|--------------------------------------|-------------------------------------------------------------------------------------------------------------------------------------|--|--|
| Automatic Teller Machines<br>自動櫃員機   | MTR Station East Entrance at East Lobby Level 1,<br>MTR Station West Entrance, East Lobby Ground<br>Floor<br>港鐵站東大堂一樓,港鐵站西面出口,東大堂地下 |  |  |
| Airport Express Tickets              | MTR Station at East Lobby Level 1                                                                                                   |  |  |
| 機場快綫車票                               | 港鐵站,東大堂一樓                                                                                                                           |  |  |
| Booth Booking<br>申請攤位                | Fair Management Office at Room 103,<br>Hall 3 Side Entrance<br>主辦機構辦事處 <sup>,</sup> 3號展館側門103室                                      |  |  |
| Booth Set-up & Facilities<br>攤位建設及設施 | Technical Services Counter at Hall 3<br>(opposite to booth 3-H02)<br>攤位設施中心,3號展館 (展位3-H02對面)                                        |  |  |
| Business Centre                      | Business Centre at Room 103, Hall 3 Side Entrance                                                                                   |  |  |
| 商務中心                                 | 商務中心,3號展館側門103室                                                                                                                     |  |  |
| Cafeteria                            | Inside Halls 3 & 6                                                                                                                  |  |  |
| 餐飲服務                                 | 3號及6號展館場內                                                                                                                           |  |  |
| Cloak Room                           | Hall 6 (opposite to booth 6-C19)                                                                                                    |  |  |
| 衣帽間                                  | 6號展館 (展位6-C19對面)                                                                                                                    |  |  |
| Email                                | Hall 8 (opposite to booth 8-A02)                                                                                                    |  |  |
| 電郵服務                                 | 8號展館 (展位8-A02對面)                                                                                                                    |  |  |
| Fair Management Office               | Room 103, Hall 3 Side Entrance                                                                                                      |  |  |
| 主辦機構辦事處                              | 3號展館側門103室                                                                                                                          |  |  |
| Fax                                  | Business Centre at Room 103, Hall 3 Side Entrance                                                                                   |  |  |
| 傳真                                   | 商務中心,3號展館側門103室                                                                                                                     |  |  |
| International Calls                  | Available at public telephones                                                                                                      |  |  |
| 國際電話                                 | 適用於所有公共電話                                                                                                                           |  |  |
| Legal Advisor<br>法律顧問                | Fair Management Office at Room 103,<br>Hall 3 Side Entrance<br>主辦機構辦事處 <sup>,</sup> 3號展館側門103室                                      |  |  |
| Official Freight Forwarder<br>大會貨運代理 | Official Freight Forwarder Counter at Hall 3<br>(opposite to booth 3-J02)<br>大會貨運代理櫃檯,3號展館 (展位3-J02對面)                              |  |  |